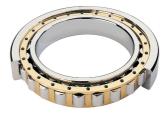

## NUP 2218 EMA-TIMKEN CYLINDRISK RULLELEJE ENRADET MED MESSINGHOLDER

NU

NJ

NUP

NF

Ν

High quality cylindrical roller bearing with machined brass cage from the leading manufacturer TIMKEN. Featuring the TIMKEN EMA design. A premium land-riding cage, unique internal geometries, enhanced surface finishes and a compact design. All this adds up to longer life, improved uptime and reduced maintenance costs.